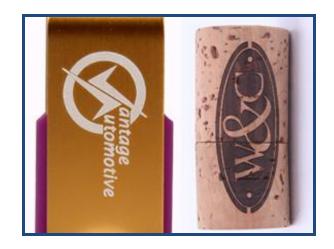

### Laser Engraving

**Acceptable Formats:** EPS, PDF, AI

#### **Requirements:**

Creates a silver metallic effect on metal surface, or black etching effect on wood surface. Logo lasts longer compared to any other imprint methods (won't be scratched easily).