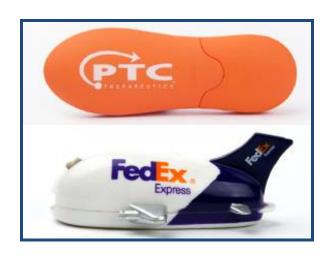

## Full/Four Color Process (FCP)

Acceptable Formats: EPS, PDF, AI, JPG (high resolution required)

#### **Requirements:**

JPG is accepted. 300dpi or higher, actual imprint size or larger preferred. FCP on black item does not always show the original color(s).