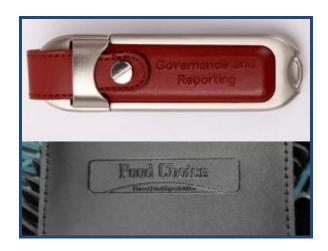

#### **Deboss**

**Acceptable Formats:** EPS, PDF, AI

#### **Requirements:**

Logo should be larger and clearer than any other imprint method. Simple logos preferred. Non-serif text preferred.